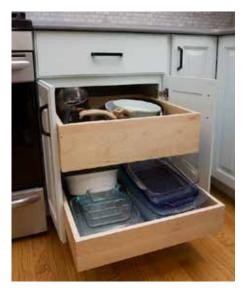

#### DEEP DRAWERS

Adding deep drawers beside your oven is a game changer for organization and easy access to your pots and pans.