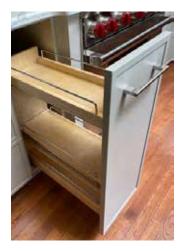

#### TRASH CAN PULL OUT

Our door mounted, tall drawer pullout with bottom-mounted trash pullout is customized to fit your cabinet space and accommodate trash bins.