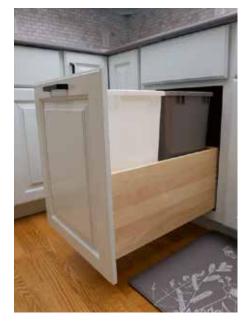

#### TRASH CAN PULL OUT

Our door mounted, tall drawer pullout with bottom-mounted trash pullout is customized to fit your cabinet space and accommodate trash bins.