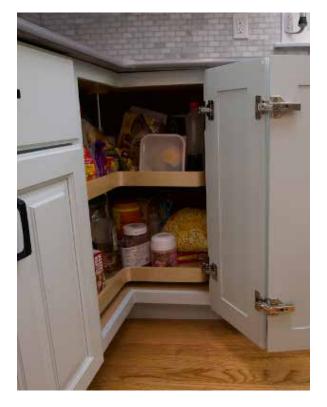

### LAZY SUSAN ORGANIZERS

We carry a wide range of base and upper cabinet lazy Susan options, including various shapes (full circle, kidney shape, D shape, pie cut and moon shape) in wood or polymer materials, to best accommodate your cabinets and your needs.