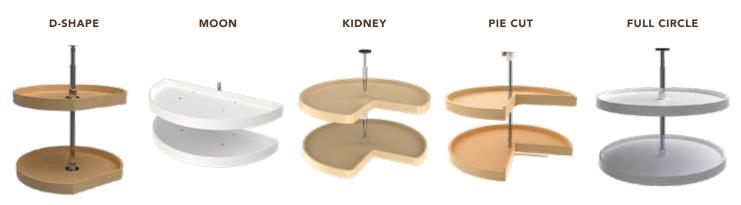

### LAZY SUSAN ORGANIZERS

We carry a wide range of base and upper cabinet lazy Susan options, including various shapes (full circle, kidney shape, D shape, pie cut and moon shape) in wood or polymer materials, to best accommodate your cabinets and your needs.