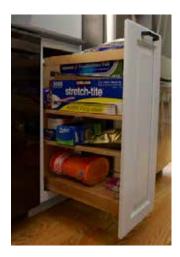

### PULL-OUT CABINET ORGANIZER

Our door mounted pull-outs help organize your spices, wraps, you name it...

©2023 Doors, Drawers & More. All rights reserved.