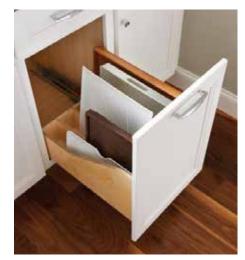

#### TRAY BASE PULL OUT

Our door mounted tray base divider is an ideal use of a narrow base cabinet creating storage for your baking sheets and cutting boards.

VISIT OUR NEW SHOWROOM 194 Main Street, Suite 2B | Norwalk, CT